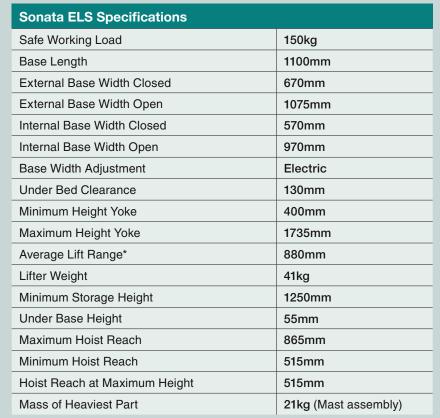

## SONATA ELS 150

**Compact Mobile Patient Lifting Hoist** 



**Innovation** in Patient Handling



## SONATA ELS 150

**Sonata ELS:** A lightweight compact mobile patient lifting hoist with innovative and ergonomic design.

The Sonata ELS is an easy to use everyday lifter. With a safe working load of 150kg the Sonata ELS offers an outstanding lift capacity in a small patient hoist.

The Sonata ELS offers all the versatility of the original Sonata, with the added advantage of Electric Leg Spread. This allows for ease of lifter leg adjustment on carpeted surfaces and/or with the heavier client on board.



## SPACE LINK<sup>TM</sup>

- breakthrough for optimized patient space
- · enhances floor lift capacity



<sup>\*</sup> With general purpose large sling.

The Allegro Concepts range of patient lifting equipment including lifters, slings and accessories has been designed and tested to comply with: AS ISO 10535-2002 Hoists for the transfer of disabled persons – Requirements and test methods.



Standard Yoke



4 Point Yoke



Tri Hook Yoke



Hilift Yoke



Pivot Frame



Weigh Scale



Phone: 1300 651 235 Web: jomor.com.au

Email: sales@jomor.com.au