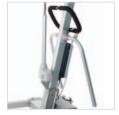

## PRODUCT DESCRIPTION

Bariatric Aluminium lift Kratos 7102.

- Aluminium lift with a Safe Working Load (SWL) of 320kg
- Linak powered lifting function and base width adjustment
- Fold down armrests add reassurance and stability for the patient when gait training
- Equipped with 100mm front castors and 125mm lockable rear castors
- LA 44 actuator which exceeds European standards
- Jumbo Care diagnostic control and service monitor system
- Easy access emergency stop button
- Electric and manual emergency lowering devices
- Anti-entrapment feature lowering of boom stops on resistance