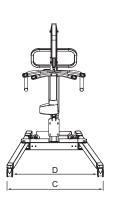

| ITEM NO | MAX LOAD | L   |      | A     |       | В     | B1   | С        | D        | Е   | F    | F1    | G   | NW   | Turning Radius |
|---------|----------|-----|------|-------|-------|-------|------|----------|----------|-----|------|-------|-----|------|----------------|
|         |          | MAX | MIN  | MAX   | MIN   |       |      |          |          |     |      |       |     |      |                |
| 7102    | 320      | 196 | 67.5 | 216.5 | 156.5 | 150.5 | 92.5 | 76.5~119 | 64~106.5 | 121 |      | 5 8.5 | 100 | 6lkg | 159            |
|         |          | 191 | 62.5 | 211.5 | 151.5 |       |      |          |          | 118 | 15.5 |       |     |      |                |
|         |          | 186 | 57.5 | 206.5 | 146.5 |       |      |          |          | 113 |      |       |     |      |                |

<sup>\*</sup> All measurements are shown in centimetres.