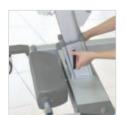

A new generation light weight aluminium lifter evolved from the needs of the carer.

Powered base width adjustment

Quick release, extra wide, four point yoke

Fold down armrests for gait

Armrests shown when not in use