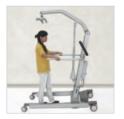

A new generation light weight aluminium lifter evolved from the needs of the carer.

Powered base width adjustment

Quick release, extra wide, four point yoke

Fold down armrests for gait

Armrests shown when not in use

Adjustable mast height – 3 positions

Rear castors with brakes for security

## PRODUCT DESCRIPTION

Bariatric Aluminium lift Kratos 7102.

- Aluminium lift with a Safe Working Load (SWL) of 320kg
- Linak powered lifting function and base width adjustment
- Fold down armrests add reassurance and stability for the patient when gait training
- Equipped with 100mm front castors and 125mm lockable rear castors
- LA 44 actuator which exceeds European standards
- Jumbo Care diagnostic control and service monitor system
- Easy access emergency stop button
- Electric and manual emergency lowering devices
- Anti-entrapment feature lowering of boom stops on resistance