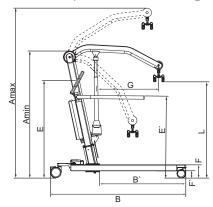

| ITEM NO | MAX LOAD | L   |      | A     |       | В     | B1   | С        | D        | Е   | F    | F1    | G   | NW   | Turning Radius |
|---------|----------|-----|------|-------|-------|-------|------|----------|----------|-----|------|-------|-----|------|----------------|
|         |          | MAX | MIN  | MAX   | MIN   |       |      |          |          |     |      |       |     |      |                |
| 7102    | 320      | 196 | 67.5 | 216.5 | 156.5 | 150.5 | 92.5 | 76.5~119 | 64~106.5 | 121 |      | 5 8.5 | 100 | 6lkg | 159            |
|         |          | 191 | 62.5 | 211.5 | 151.5 |       |      |          |          | 118 | 15.5 |       |     |      |                |
|         |          | 186 | 57.5 | 206.5 | 146.5 |       |      |          |          | 113 |      |       |     |      |                |

<sup>\*</sup> All measurements are shown in centimetres.