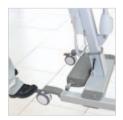

Adjustable mast height – 3 positions

Rear castors with brakes for security

## PRODUCT DESCRIPTION

Bariatric Aluminium lift Kratos 7102.

- Aluminium lift with a Safe Working Load (SWL) of 320kg
- Linak powered lifting function and base width adjustment
- Fold down armrests add reassurance and stability for the patient when gait training
- Equipped with 100mm front castors and 125mm lockable rear castors
- LA 44 actuator which exceeds European standards
- Jumbo Care diagnostic control and service monitor system
- Easy access emergency stop button
- Electric and manual emergency lowering devices
- Anti-entrapment feature lowering of boom stops on resistance