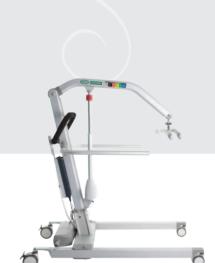

A new generation light weight aluminium lifter evolved from the needs of the carer.

Powered base width adjustment

Quick release, extra wide, four point yoke

Fold down armrests for gait

Armrests shown when not in use

Adjustable mast height – 3 positions

Rear castors with brakes for security

## PRODUCT DESCRIPTION

Bariatric Aluminium lift Kratos 7102.

- Aluminium lift with a Safe Working Load (SWL) of 320kg
- Linak powered lifting function and base width adjustment
- Fold down armrests add reassurance and stability for the patient when gait training
- Equipped with 100mm front castors and 125mm lockable rear castors
- LA 44 actuator which exceeds European standards
- Jumbo Care diagnostic control and service monitor system
- Easy access emergency stop button
- Electric and manual emergency lowering devices
- Anti-entrapment feature lowering of boom stops on resistance