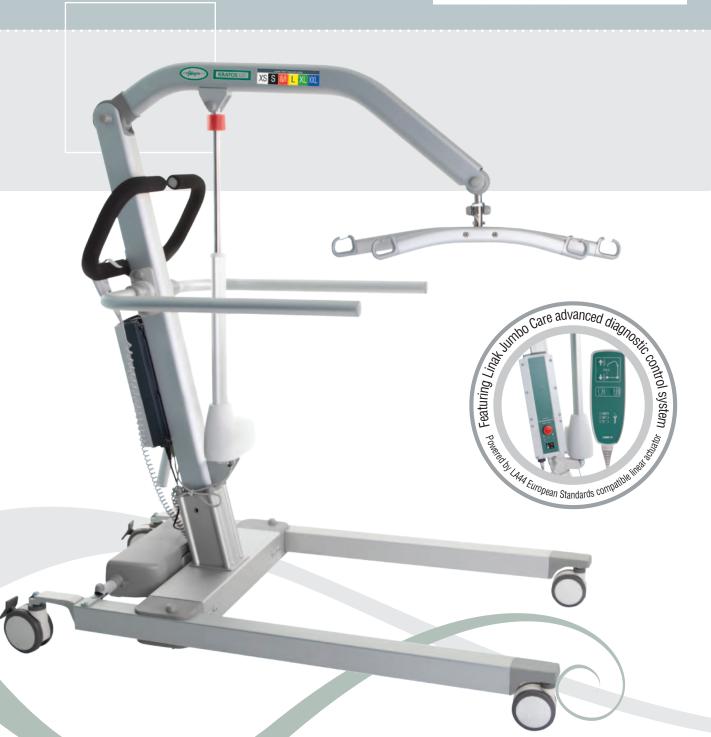

A new generation light weight aluminium lifter evolved from the needs of the carer.

Powered base width adjustment

Quick release, extra wide, four point yoke

Fold down armrests for gait

Armrests shown when not in use

Adjustable mast height – 3 positions

Rear castors with brakes for security

## PRODUCT DESCRIPTION

Bariatric Aluminium lift Kratos 7102.

- Aluminium lift with a Safe Working Load (SWL) of 320kg
- Linak powered lifting function and base width adjustment
- Fold down armrests add reassurance and stability for the patient when gait training
- Equipped with 100mm front castors and 125mm lockable rear castors
- LA 44 actuator which exceeds European standards
- Jumbo Care diagnostic control and service monitor system
- Easy access emergency stop button
- Electric and manual emergency lowering devices
- Anti-entrapment feature lowering of boom stops on resistance